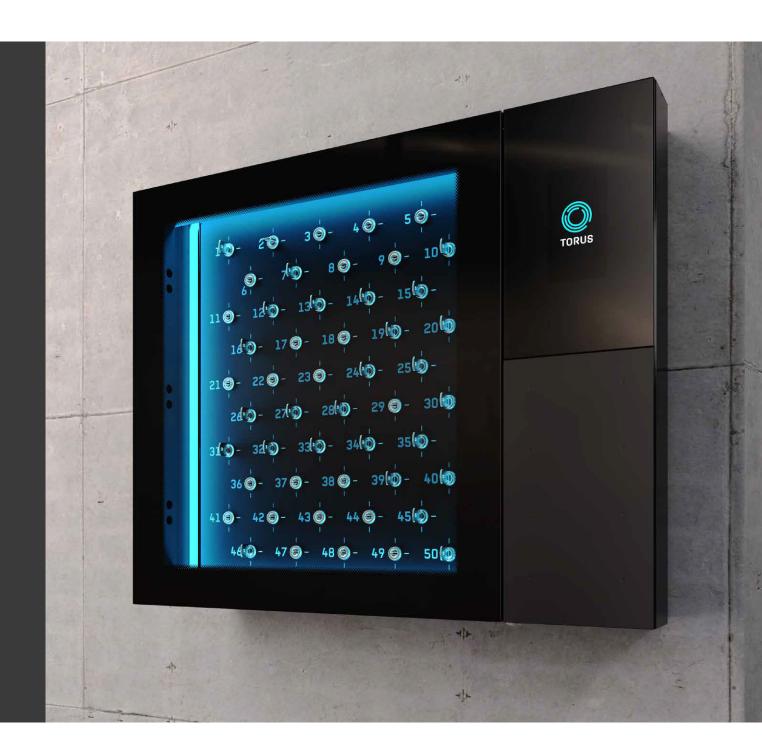

# COMPLETE CONTROL AT YOUR FINGERTIPS

Torus protects your assets, people and reputation.

It's quick to install and easy to use.

Torus enables you to remotely manage your keys from anywhere - delivering greater efficiency and security to your workplace.

## ACCESSORIES

BIOMETRIC READERS

TAMPER-PROOF KEY RINGS

PROX READERS