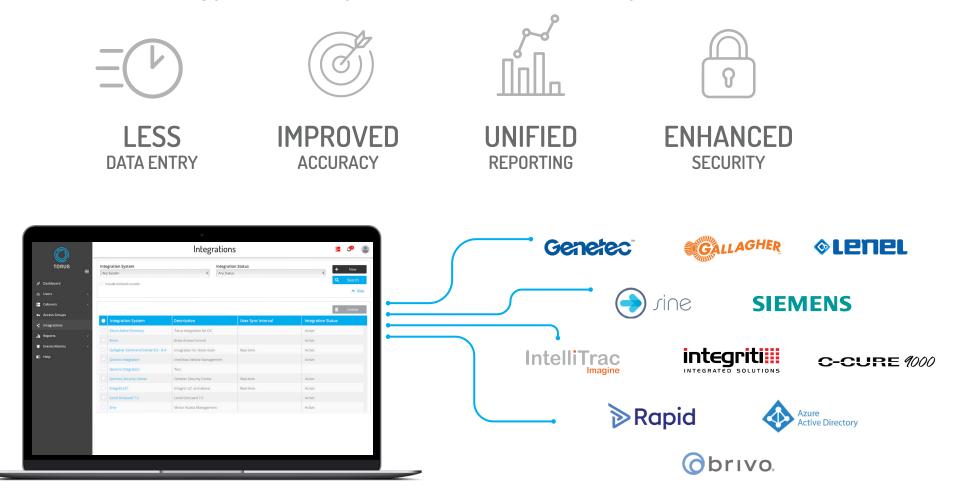

# **INTUITIVE DASHBOARD**

# **INTEGRATES WITH THIRD-PARTY SOFTWARE**

Torus integrates with a wide range of access control systems – allowing you to control your cabinets from one central platform.