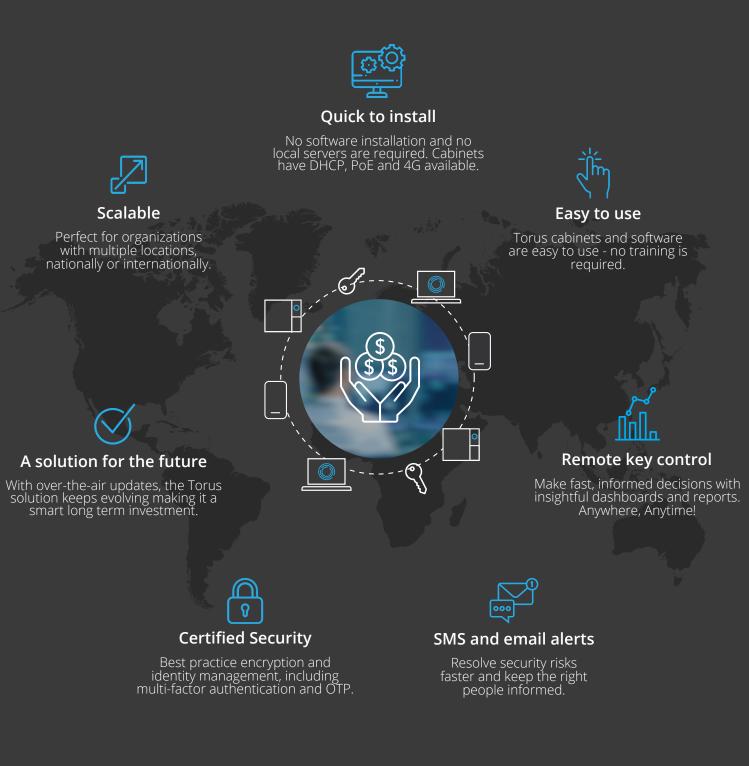

Harnessing the latest technologies for security and peace of mind, Torus will elevate the efficiency, security and safety of your workplace.

What's more, you can deploy Torus quickly – and access it from anywhere in the world.

# COMPLETE CONTROL AT YOUR FINGERTIPS

Torus protects your assets, people and reputation.

It's quick to install and easy to use.

Torus enables you to remotely manage your keys from anywhere - delivering greater efficiency and security to your workplace.

# **INTEGRATES WITH THIRD-PARTY SOFTWARE**

Torus integrates with a wide range of access control systems – allowing you to control your cabinets from one central platform.