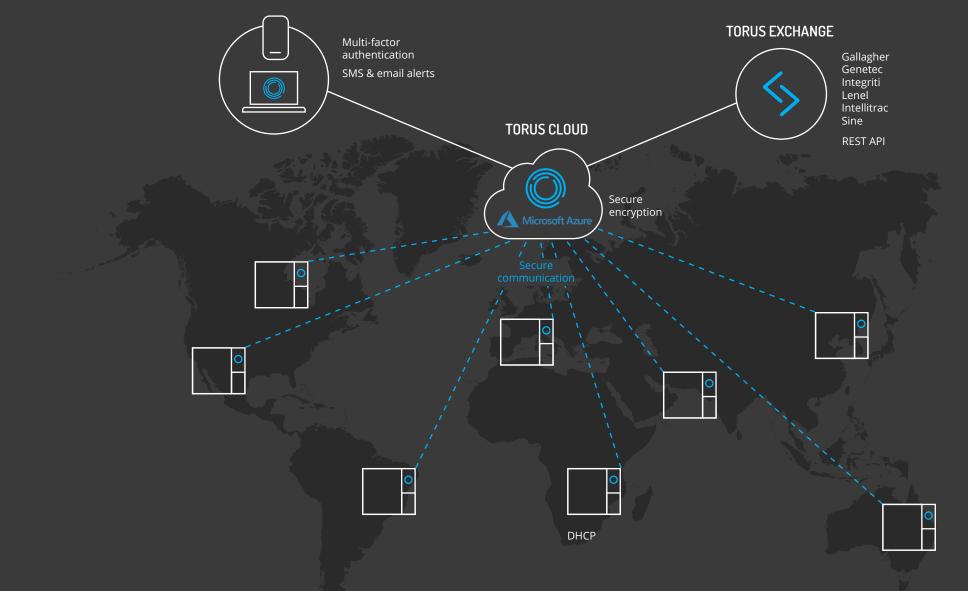

# ARCHITECTURE

### Microsoft Azure

Torus software inherits Azure's multi-layered security, deployed across multiple physical data centres, infrastructure and operations teams, supported by the largest team of cybersecurity experts globally.