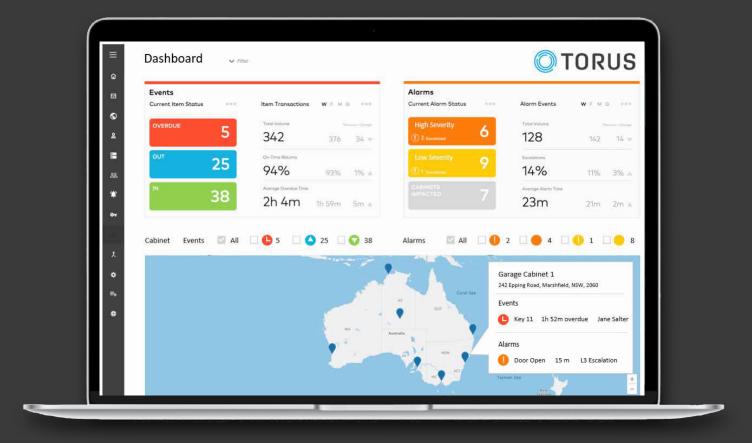

us is a high-security solution that gives you complete control of your organization's keys, cards and tags.

With a strong history and reputation among the Australian military and other government agencies, Torus has been revolutionizing key management across the world since 2001.

Harnessing the latest technologies for security and peace of mind, Torus will elevate the efficiency, security and safety of your workplace.

What's more, you can deploy Torus quickly – and access it from anywhere in the world.



# COMPLETE CONTROL AT YOUR FINGERTIPS

Torus protects your assets, people and reputation.

It's quick to install and easy to use.

Torus enables you to remotely manage your keys from anywhere - delivering greater efficiency and security to your workplace.



# **INTUITIVE DASHBOARD**



# **INTEGRATES WITH THIRD-PARTY SOFTWARE**

Torus integrates with a wide range of access control systems – allowing you to control your cabinets from one central platform.



# **INDUSTRIES THAT PLACE THEIR TRUST IN TORUS**



### GOVERNMENT & DEFENCE

Government and defence sites need a first-rate key management system - with zero room for risk.

Torus offers the highest levels of physical and cyber security/



HOSPITALITY

Hotels, pubs and

clubs oten have

large numbers of

keys which staff

and contractors

use across

multiple shifts a

Torus provides

tight audit trails

and automation

to greatly reduce

the security risks

and wasted time

associated with

manual key management.

### EDUCATION

Campuses have many staff and contractors who need to access keys across different loc